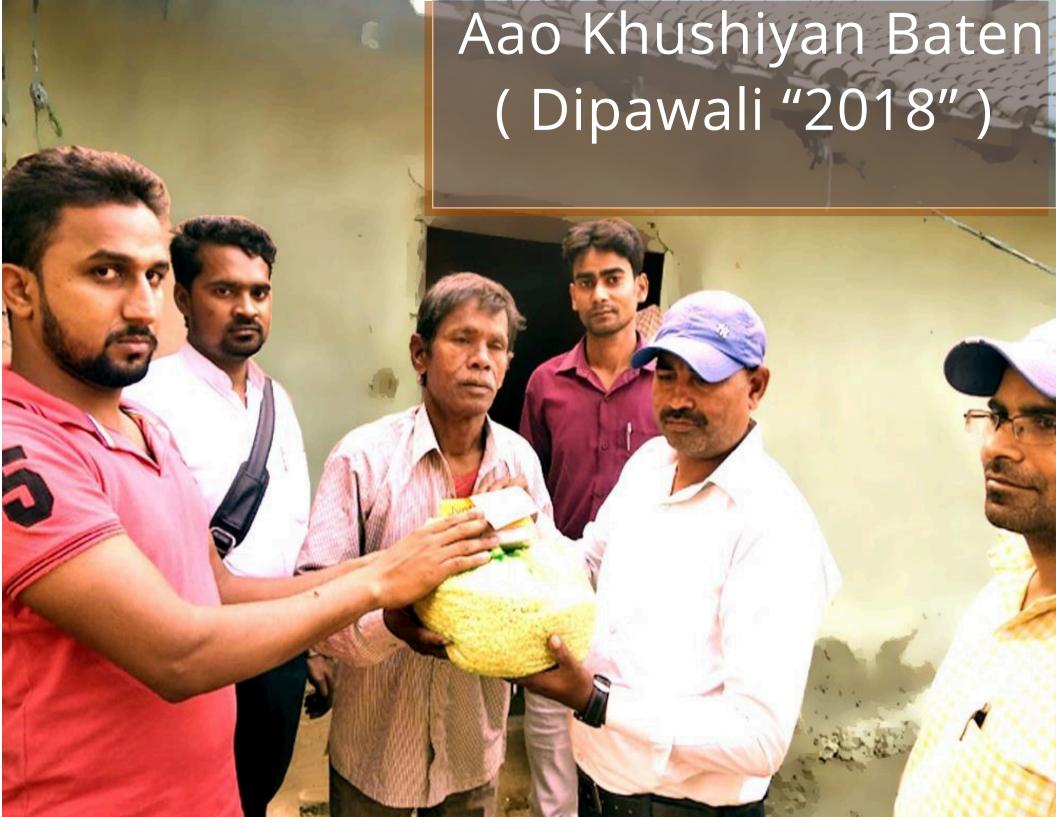

#### Aao Khushiyan Baten Dipavali "2018"

"Aao Khushiyan Baten" was a Diwali program organized by Unique Samaj Seva Sansthan in 2018, aimed at spreading joy and happiness among underprivileged communities. The event celebrated the spirit of Diwali, the festival of lights, by bringing together individuals from diverse backgrounds to share in the festivities.

During the program, volunteers distributed sweets, clothing, and other essential items to families in need, ensuring that everyone could partake in the joyous occasion. Additionally, cultural performances, music, and traditional activities were organized to create a vibrant and inclusive atmosphere.

Moreover, "Aao Khushiyan Baten" served as a platform for promoting unity, compassion, and solidarity within the community, fostering a sense of belonging and mutual support. By spreading happiness and celebrating the festival together, the event exemplified the organization's commitment to social welfare and creating positive change in society.