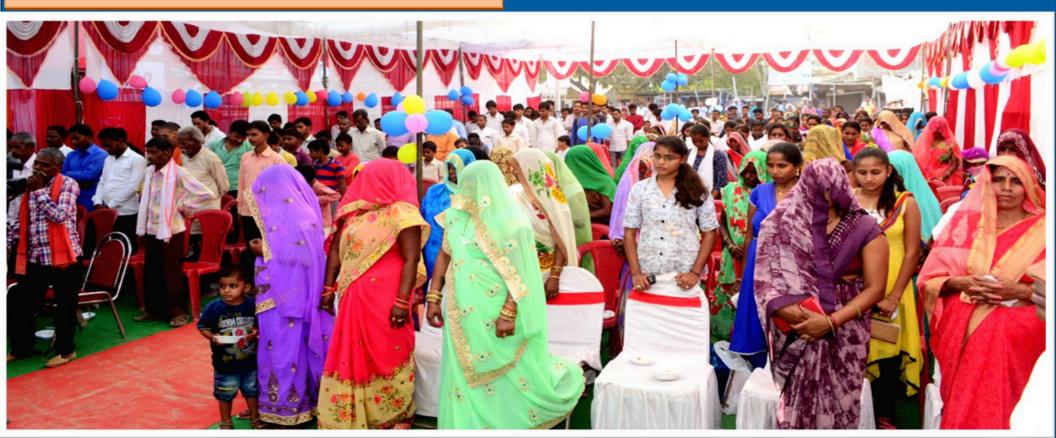

In 2019, Unique Samaj Seva Sansthan embarked on a multifaceted initiative aimed at raising social awareness and promoting education in communities across the nation. Recognizing the critical role of education in fostering societal progress, the organization conducted extensive campaigns to advocate for the importance of education at all levels. Through workshops, seminars, and community outreach programs, they engaged with individuals from diverse backgrounds, emphasizing the transformative power of education in breaking the cycle of poverty and fostering personal growth.

Simultaneously, the organization tackled pressing social issues by organizin g awareness campaigns on topics such as gender equality, environmental conservation, healthcare, and civic responsibility. These initiatives included educational sessions, public forums, and grassroots mobilization efforts to encourage community members to actively participate in addressing these issue s.

By fostering a culture of social responsibility and promoting education as a c atalyst for change, Unique Samaj Seva Sansthan's efforts in 2019 contributed significantly to building more informed, empowered, and socially conscious communities. Through their dedication to social awareness and education advocacy, they laid the foundation for sustainable development and positive societal transformation.