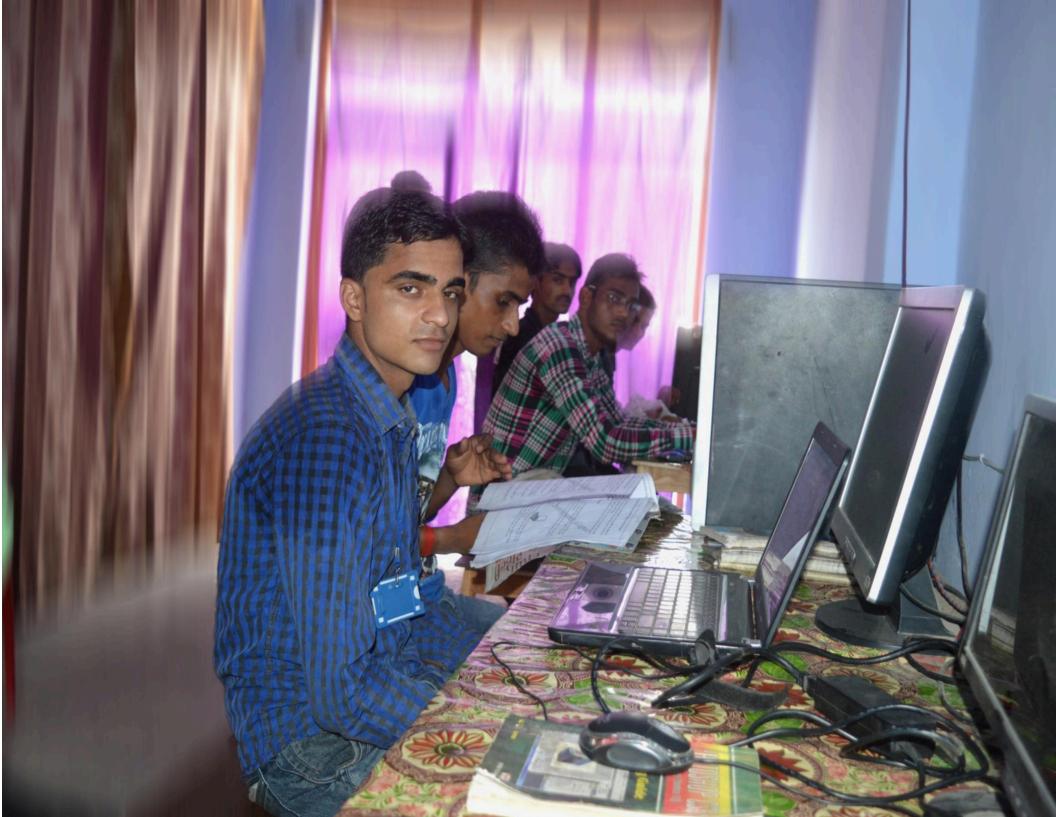

## Program On Digital India In "2018"

In 2018, Unique Samaj Seva Sansthan spearheaded a groundbreaking program focused on advancing the Digital India initiative. This initiative aimed to bridge the digital divide by providing comprehensive digital literacy training and access to technology resources in rural and underserved communities. Through workshops, seminars, and outreach programs, the organization empowered individuals with essential digital skills, including basic computer operations, internet usage, and digital security awareness. Additionally, they facilitated the establishment of community digital centers equipped with computers and internet connectivity, enabling locals to leverage digital tools for education, entrepreneurship, and communication. This program not only facilitated socioeconomic development but also contributed significantly to realizing the vision of a digitally empowered nation.