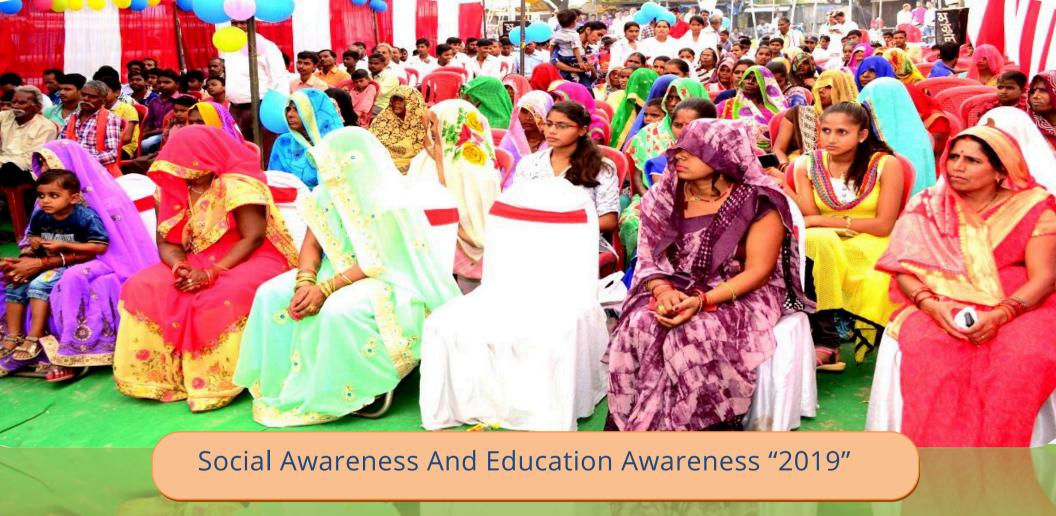

In 2019, Unique Samaj Seva Sansthan embarked on a multifaceted initiative aimed at raising social awareness and promoting education in communities across the nation. Recognizing the critical role of education in fostering societal progress, the organization conducted extensive campaigns to advocate for the importance of education at all levels. Through workshops, seminars, and community outreach programs, they engaged with individuals from diverse backgrounds, emphasizing the transformative power of education in breaking the cycle of poverty and fostering personal growth.

Simultaneously, the organization tackled pressing social issues by organizin g awareness campaigns on topics such as gender equality, environmental conservation, healthcare, and civic responsibility. These initiatives included educational sessions, public forums, and grassroots mobilization efforts to encourage community members to actively participate in addressing these issue s.

By fostering a culture of social responsibility and promoting education as a c atalyst for change, Unique Samaj Seva Sansthan's efforts in 2019 contributed significantly to building more informed, empowered, and socially conscious communities. Through their dedication to social awareness and education advocacy, they laid the foundation for sustainable development and positive societal transformation.