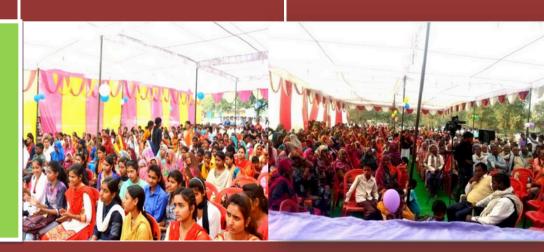

# Women Empowerment International Program "2018"

#### Women Empowerment International Program "2018"

The Women Empowerment International Program by Unique Samaj Seva Sansthan aims to uplift and support women globally through education, skill development, and advocacy. Through strategic partnerships and grassroots initiatives, the program provides resources and opportunities for women to achieve economic independence, social equality, and personal empowerment. From vocational training to leadership workshops, the program fosters a supportive network that enables women to overcome barriers and thrive in their communities. By promoting gender equality and amplifying women's voices, the program strives to create a more inclusive and equitable society for all.