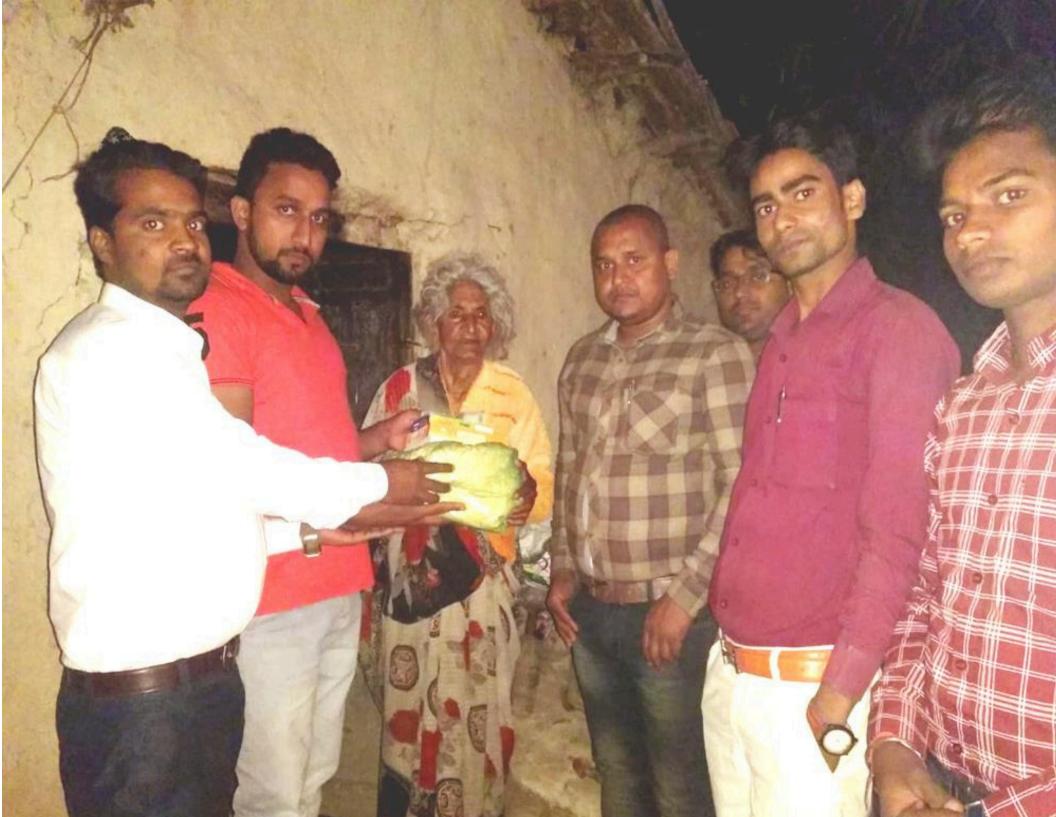

### Showl Vitran program To Old And Helpfull "2018"

The Showl Vitran program, initiating by Unique Samaj Seva Sansthan in 2018, is a significant event aimed at providing support and assistance to the elderly and those in need. Recognizing the challenges faced by seniors and the importance of community care, the program offered various services tailored to their requirements.

Through the Showl Vitran program, volunteers distributed essential items such as blankets, clothing, and food supplies to elderly individuals living in underserved communities. Additionally, the program facilitated access to medical care and provided assistance with daily tasks, enhancing the quality of life for elderly participants.

Moreover, the event served as a platform for raising awareness about the issues affecting older individuals and promoting intergenerational solidarity within the community. By fostering a sense of empathy and collective responsibility, the Showl Vitran program exemplified the organization's commitment to social welfare and humanitarian values. Overall, this event underscored the importance of supporting and honoring the elderly population while inspiring others to engage in similar acts of kindness and compassion.fox jump over The quick brown fox jumpover the lazzy dog the quick brown fox jump over the lazzy dog the quick brown fox jump over the lazzy dog the quick brown fox jump over the lazzy dog the quick brown fox jump over the quick brown fo