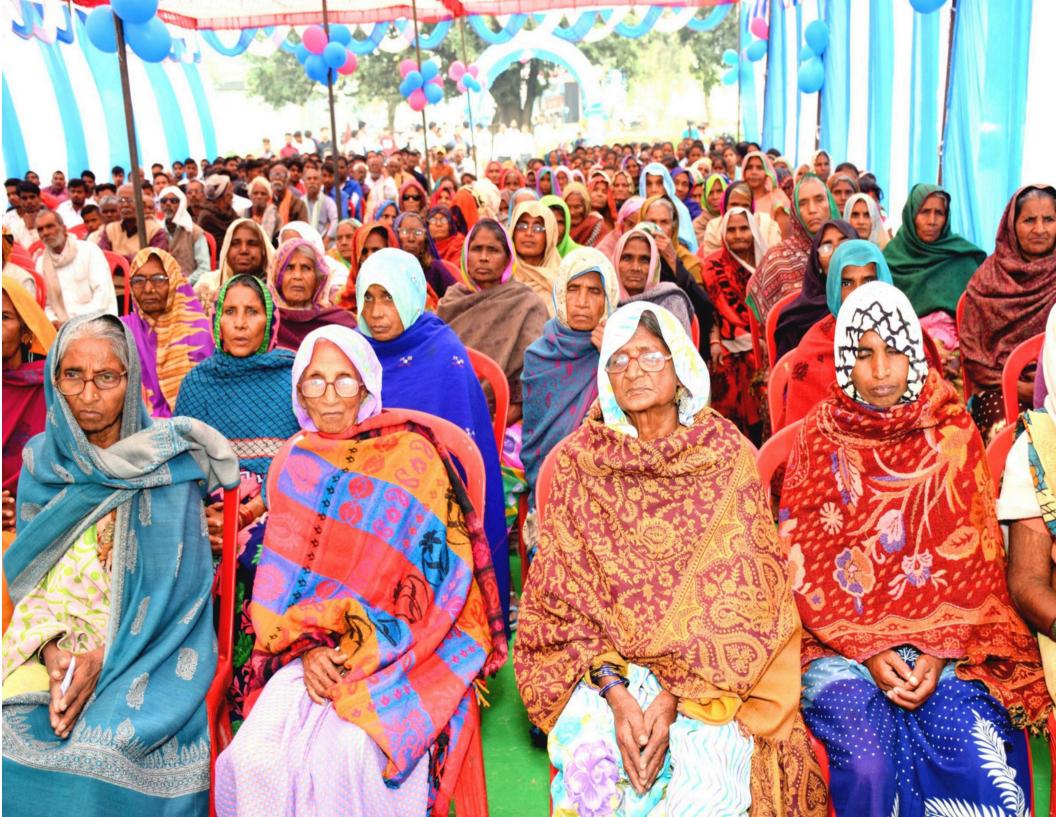

### Showl Vitran program To Old And Helpfull "2018"

The Showl Vitran program, initiating by Unique Samaj Seva Sansthan in 2018, is a significant event aimed at providing support and assistance to the elderly and those in need. Recognizing the challenges faced by seniors and the importance of community care, the program offered various services tailored to their requirements.

Through the Showl Vitran program, volunteers distributed essential items such as blankets, clothing, and food supplies to elderly individuals living in underserved communities. Additionally, the program facilitated access to medical care and provided assistance with daily tasks, enhancing the quality of life for elderly participants.

Moreover, the event served as a platform for raising awareness about the issues affecting older individuals and promoting intergenerational solidarity within the community. By fostering a sense of empathy and collective responsibility, the Showl Vitran program exemplified the organization's commitment to social welfare and humanitarian values. Overall, this event underscored the importance of supporting and honoring the elderly population while inspiring others to engage in similar acts of kindness and compassion.fox jump over The quick brown fox jumpover the lazzy dog the quick brown fox jump over the lazzy dog the quick brown fox jump over the lazzy dog the quick brown fox jump over the lazzy dog the quick brown fox jump over the quick brown fo