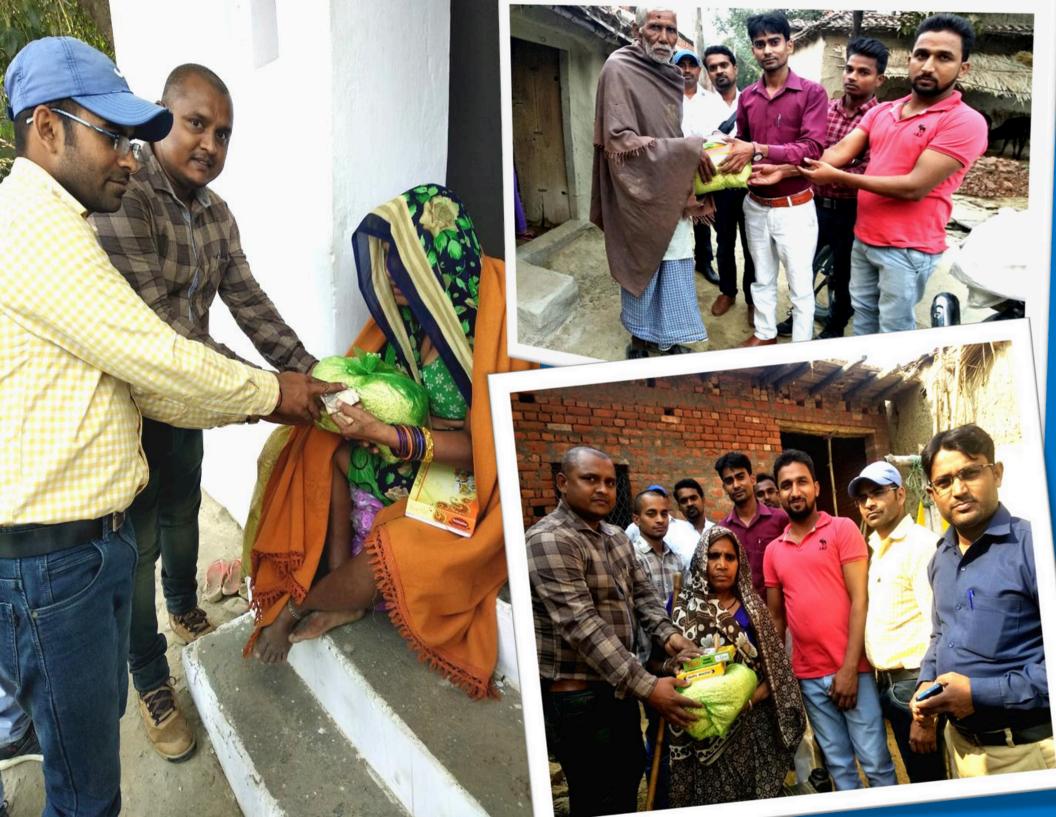

### Showl Vitran program To Old And Helpfull "2018"

The Showl Vitran program, initiating by Unique Samaj Seva Sansthan in 2018, is a significant event aimed at providing support and assistance to the elderly and those in need. Recognizing the challenges faced by seniors and the importance of community care, the program offered various services tailored to their requirements.

Through the Showl Vitran program, volunteers distributed essential items such as blankets, clothing, and food supplies to elderly individuals living in underserved communities. Additionally, the program facilitated access to medical care and provided assistance with daily tasks, enhancing the quality of life for elderly participants.

Moreover, the event served as a platform for raising awareness about the issues affecting older individuals and promoting intergenerational solidarity within the community. By fostering a sense of empathy and collective responsibility, the Showl Vitran program exemplified the organization's commitment to social welfare and humanitarian values. Overall, this event underscored the importance of supporting and honoring the elderly population while inspiring others to engage in similar acts of kindness and compassion.fox jump over The quick brown fox jumpover the lazzy dog the quick brown fox jump over the lazzy dog the quick brown fox jump over the lazzy dog the quick brown fox jump over the lazzy dog the quick brown fox jump over the quick brown fo