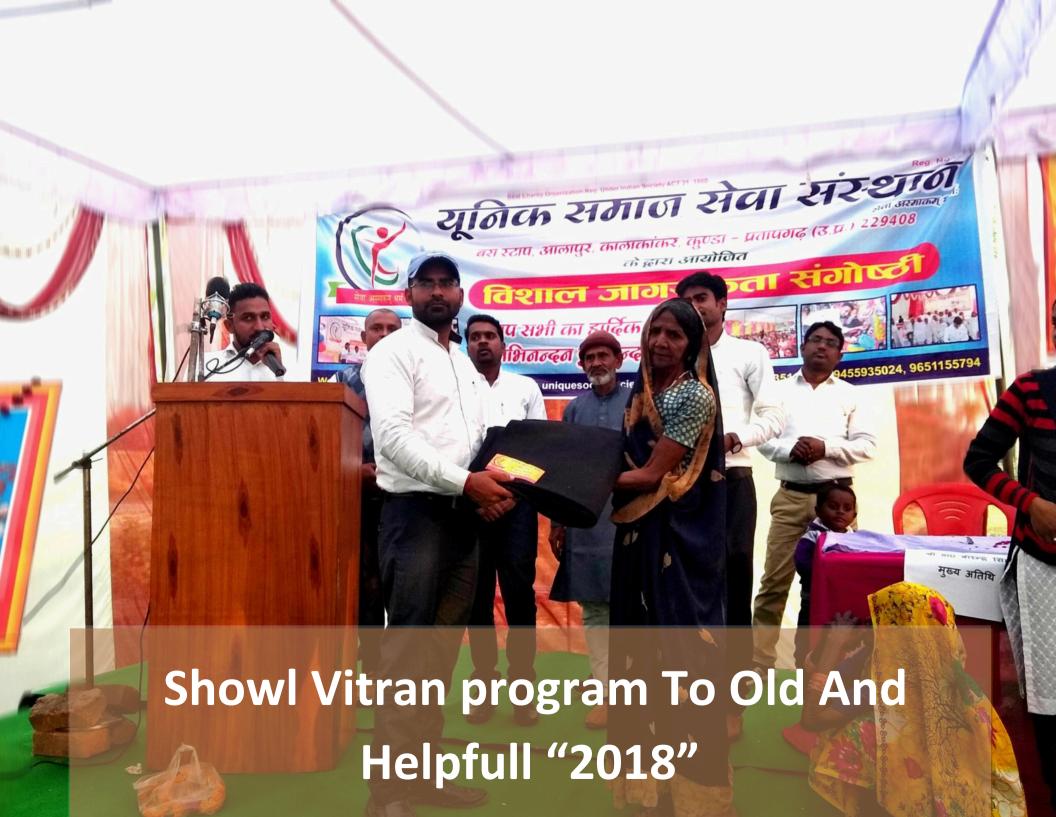

### Showl Vitran program To Old And Helpfull "2018"

The Showl Vitran program, initiating by Unique Samaj Seva Sansthan in 2018, is a significant event aimed at providing support and assistance to the elderly and those in need. Recognizing the challenges faced by seniors and the importance of community care, the program offered various services tailored to their requirements.

Through the Showl Vitran program, volunteers distributed essential items such as blankets, clothing, and food supplies to elderly individuals living in underserved communities. Additionally, the program facilitated access to medical care and provided assistance with daily tasks, enhancing the quality of life for elderly participants.

Moreover, the event served as a platform for raising awareness about the issues affecting older individuals and promoting intergenerational solidarity within the community. By fostering a sense of empathy and collective responsibility, the Showl Vitran program exemplified the organization's commitment to social welfare and humanitarian values. Overall, this event underscored the importance of supporting and honoring the elderly population while inspiring others to engage in similar acts of kindness and compassion.fox jump over The quick brown fox jumpover the lazzy dog the quick brown fox jump over the lazzy dog the quick brown fox jump over the lazzy dog the quick brown fox jump over the lazzy dog the quick brown fox jump over the quick brown fo