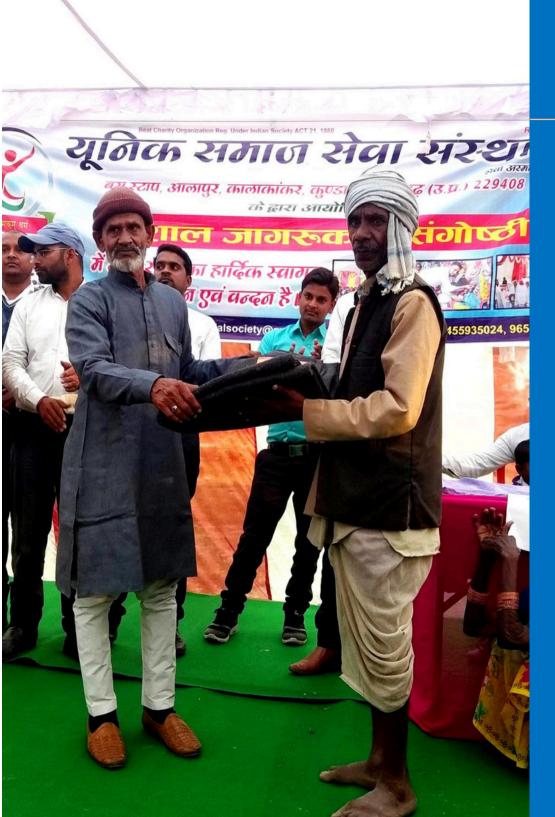

### Showl Vitran program To Old And Helpfull "2018"

The Showl Vitran program, initiating by Unique Samaj Seva Sansthan in 2018, is a significant event aimed at providing support and assistance to the elderly and those in need. Recognizing the challenges faced by seniors and the importance of community care, the program offered various services tailored to their requirements.

Through the Showl Vitran program, volunteers distributed essential items such as blankets, clothing, and food supplies to elderly individuals living in underserved communities. Additionally, the program facilitated access to medical care and provided assistance with daily tasks, enhancing the quality of life for elderly participants.

Moreover, the event served as a platform for raising awareness about the issues affecting older individuals and promoting intergenerational solidarity within the community. By fostering a sense of empathy and collective responsibility, the Showl Vitran program exemplified the organization's commitment to social welfare and humanitarian values. Overall, this event underscored the importance of supporting and honoring the elderly population while inspiring others to engage in similar acts of kindness and compassion.fox jump over The quick brown fox jumpover the lazzy dog the quick brown fox jump over the lazzy dog the quick brown fox jump over the lazzy dog the quick brown fox jump over the lazzy dog the quick brown fox jump over the quick brown fo