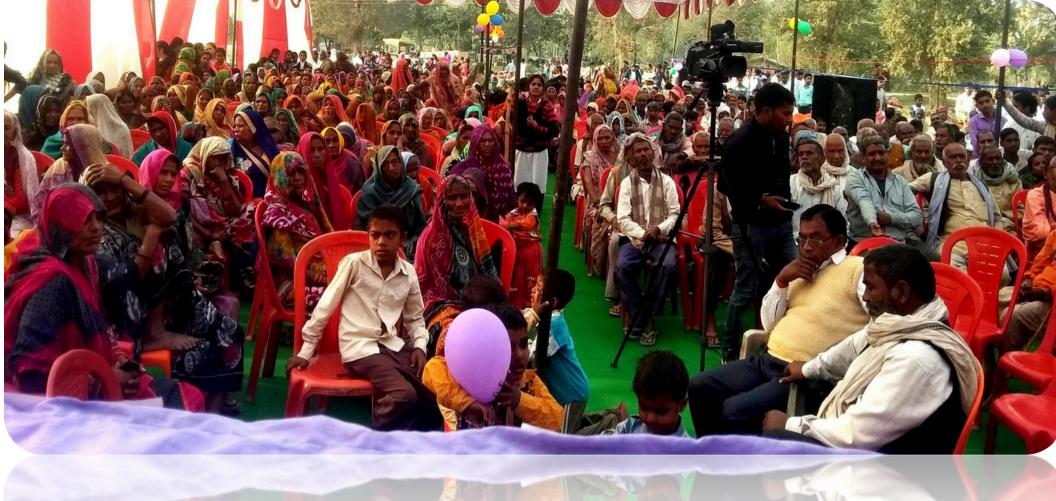

### Showl Vitran program To Old And Helpfull "2018"

The Showl Vitran program, initiating by Unique Samaj Seva Sansthan in 2018, is a significant event aimed at providing support and assistance to the elderly and those in need. Recognizing the challenges faced by seniors and the importance of community care, the program offered various services tailored to their requirements.

Through the Showl Vitran program, volunteers distributed essential items such as blankets, clothing, and food supplies to elderly individuals living in underserved communities. Additionally, the program facilitated access to medical care and provided assistance with daily tasks, enhancing the quality of life for elderly participants.

Moreover, the event served as a platform for raising awareness about the issues affecting older individuals and promoting intergenerational solidarity within the community. By fostering a sense of empathy and collective responsibility, the Showl Vitran program exemplified the organization's commitment to social welfare and humanitarian values. Overall, this event underscored the importance of supporting and honoring the elderly population while inspiring others to engage in similar acts of kindness and compassion.fox jump over The quick brown fox jumpover the lazzy dog the quick brown fox jump over the lazzy dog the quick brown fox jump over the lazzy dog the quick brown fox jump over the lazzy dog the quick brown fox jump over the quick brown fo