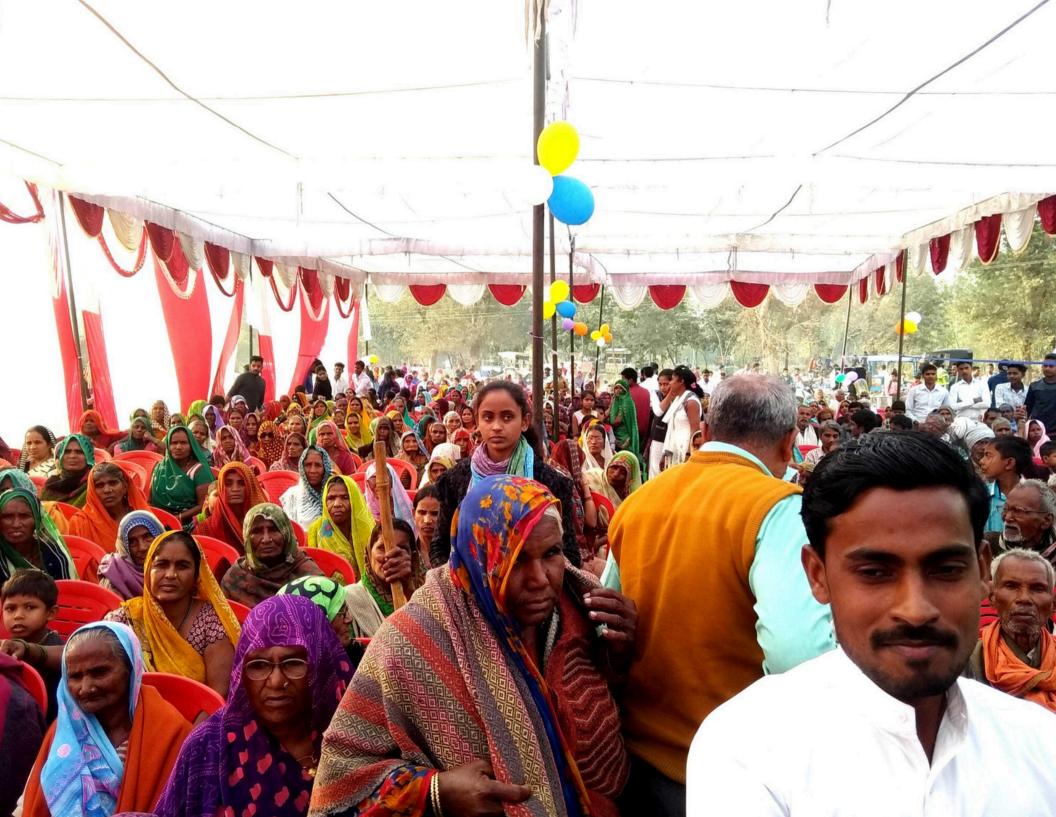

### Showl Vitran program To Old And Helpfull "2018"

The Showl Vitran program, initiating by Unique Samaj Seva Sansthan in 2018, is a significant event aimed at providing support and assistance to the elderly and those in need. Recognizing the challenges faced by seniors and the importance of community care, the program offered various services tailored to their requirements.

Through the Showl Vitran program, volunteers distributed essential items such as blankets, clothing, and food supplies to elderly individuals living in underserved communities. Additionally, the program facilitated access to medical care and provided assistance with daily tasks, enhancing the quality of life for elderly participants.

Moreover, the event served as a platform for raising awareness about the issues affecting older individuals and promoting intergenerational solidarity within the community. By fostering a sense of empathy and collective responsibility, the Showl Vitran program exemplified the organization's commitment to social welfare and humanitarian values. Overall, this event underscored the importance of supporting and honoring the elderly population while inspiring others to engage in similar acts of kindness and compassion.fox jump over The quick brown fox jumpover the lazzy dog the quick brown fox jump over the lazzy dog the quick brown fox jump over the lazzy dog the quick brown fox jump over the lazzy dog the quick brown fox jump over the quick brown fo