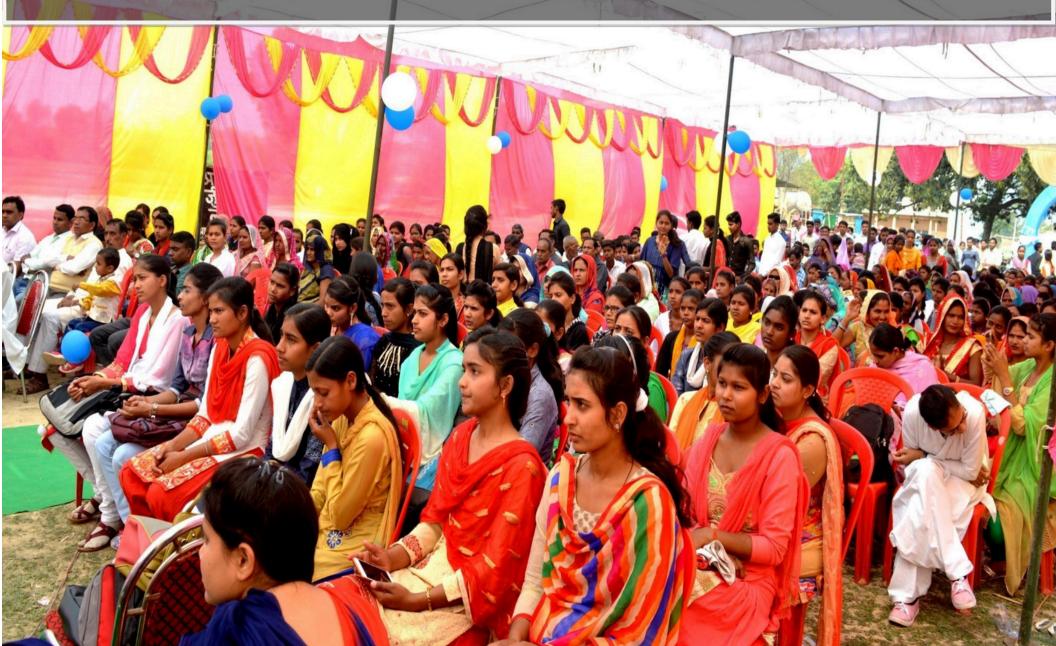

# Women Empowerment International Program "2018"

#### Women Empowerment International Program "2018"

The Women Empowerment International Program by Unique Samaj Seva Sansthan aims to uplift and support women globally through education, skill development, and advocacy. Through strategic partnerships and grassroots initiatives, the program provides resources and opportunities for women to achieve economic independence, social equality, and personal empowerment. From vocational training to leadership workshops, the program fosters a supportive network that enables women to overcome barriers and thrive in their communities. By promoting gender equality and amplifying women's voices, the program strives to create a more inclusive and equitable society for all.