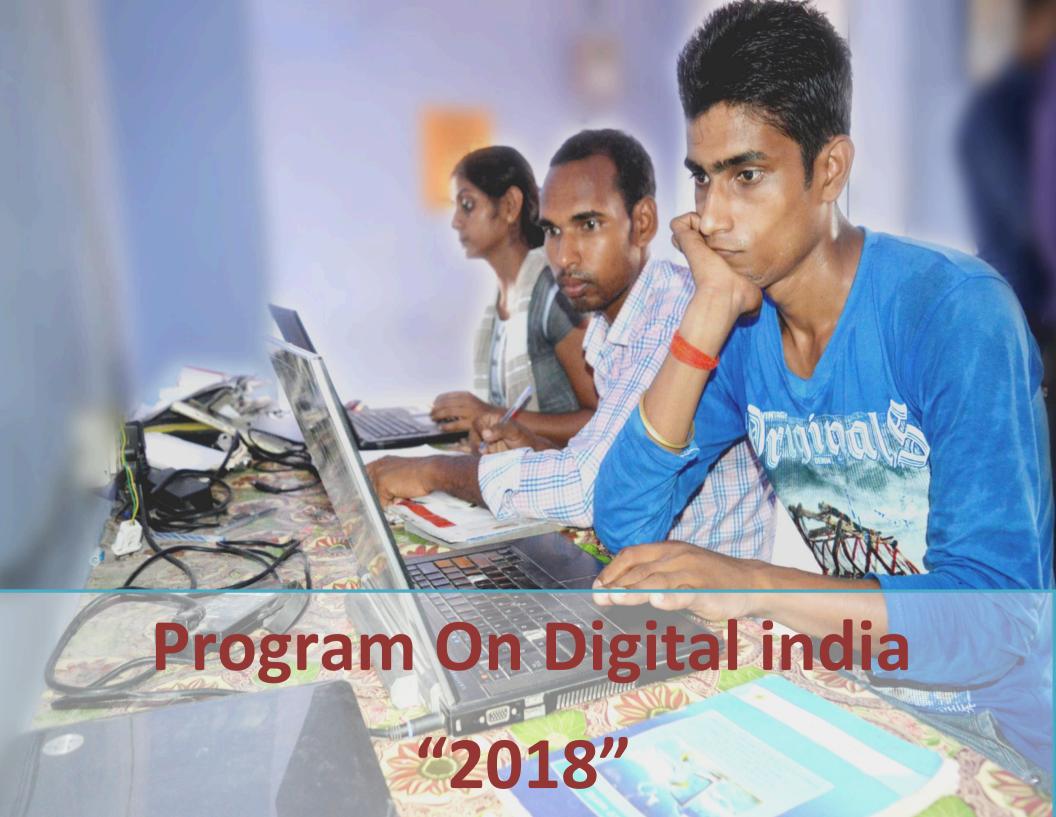

## Program On Digital India In "2018"

In 2018, Unique Samaj Seva Sansthan spearheaded a groundbreaking program focused on advancing the Digital India initiative. This initiative aimed to bridge the digital divide by providing comprehensive digital literacy training and access to technology resources in rural and underserved communities. Through workshops, seminars, and outreach programs, the organization empowered individuals with essential digital skills, including basic computer operations, internet usage, and digital security awareness. Additionally, they facilitated the establishment of community digital centers equipped with computers and internet connectivity, enabling locals to leverage digital tools for education, entrepreneurship, and communication. This program not only facilitated socioeconomic development but also contributed significantly to realizing the vision of a digitally empowered nation.