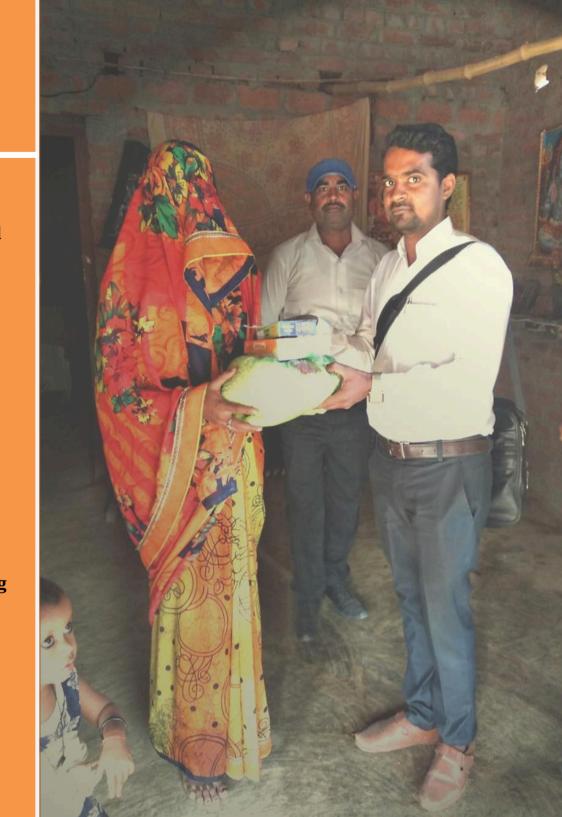

### Showl Vitran program To Old And Helpfull "2018"

The Showl Vitran program, initiating by Unique Samaj Seva Sansthan in 2018, is a significant event aimed at providing support and assistance to the elderly and those in need. Recognizing the challenges faced by seniors and the importance of community care, the program offered various services tailored to their requirements.

Through the Showl Vitran program, volunteers distributed essential items such as blankets, clothing, and food supplies to elderly individuals living in underserved communities. Additionally, the program facilitated access to medical care and provided assistance with daily tasks, enhancing the quality of life for elderly participants.